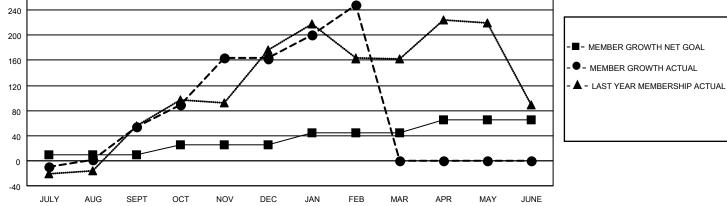

## LOCATION INDIA

District 318 C

Results as of: 2/28/2022

| Clubs                 |               |           |               | Members               |                        |                         |                                                    |
|-----------------------|---------------|-----------|---------------|-----------------------|------------------------|-------------------------|----------------------------------------------------|
| RESULTS FOR 2021-2022 |               |           |               | RESULTS FOR 2021-2022 |                        |                         |                                                    |
| QUARTER               | NEW CLUB GOAL | NEW CLUBS | DROPPED CLUBS | QUARTER               | BER GROWTH NET<br>GOAL | MEMBER GROWTH<br>ACTUAL | DROPPED<br>MEMBERS ACTUAL<br>(including transfers) |
| JULY/AUG/SEPT         | 3             | 2         | 0             | JULY/AUG/SEPT         | 10                     | 112                     | 54                                                 |
| OCT/NOV/DEC           | 4             | 7         | 1             | OCT/NOV/DEC           | 15                     | 237                     | 125                                                |
| JAN/FEB/MAR           | 3             | 2         | 1             | JAN/FEB/MAR           | 20                     | 121                     | 36                                                 |
| APR/MAY/JUNE          | 2             | 0         | 0             | APR/MAY/JUNE          | 20                     | 0                       | 0                                                  |