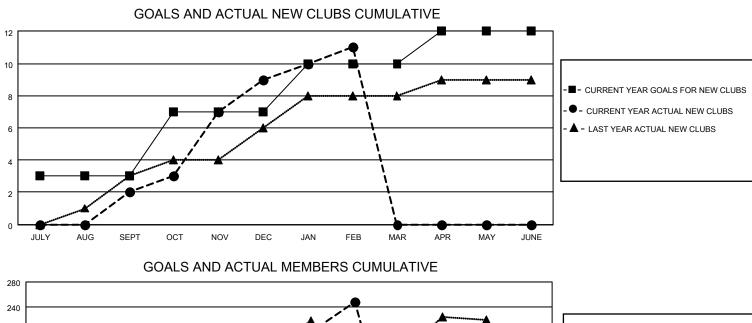

## LOCATION INDIA

District 318 C

Results as of: 2/28/2022

| Clubs                 |               |           |               | Members               |                        |                         |                                                    |
|-----------------------|---------------|-----------|---------------|-----------------------|------------------------|-------------------------|----------------------------------------------------|
| RESULTS FOR 2021-2022 |               |           |               | RESULTS FOR 2021-2022 |                        |                         |                                                    |
| QUARTER               | NEW CLUB GOAL | NEW CLUBS | DROPPED CLUBS | QUARTER               | BER GROWTH NET<br>GOAL | MEMBER GROWTH<br>ACTUAL | DROPPED<br>MEMBERS ACTUAL<br>(including transfers) |
| JULY/AUG/SEPT         | 3             | 2         | 0             | JULY/AUG/SEPT         | 10                     | 112                     | 54                                                 |
| OCT/NOV/DEC           | 4             | 7         | 1             | OCT/NOV/DEC           | 15                     | 237                     | 125                                                |
| JAN/FEB/MAR           | 3             | 2         | 1             | JAN/FEB/MAR           | 20                     | 121                     | 36                                                 |
| APR/MAY/JUNE          | 2             | 0         | 0             | APR/MAY/JUNE          | 20                     | 0                       | 0                                                  |